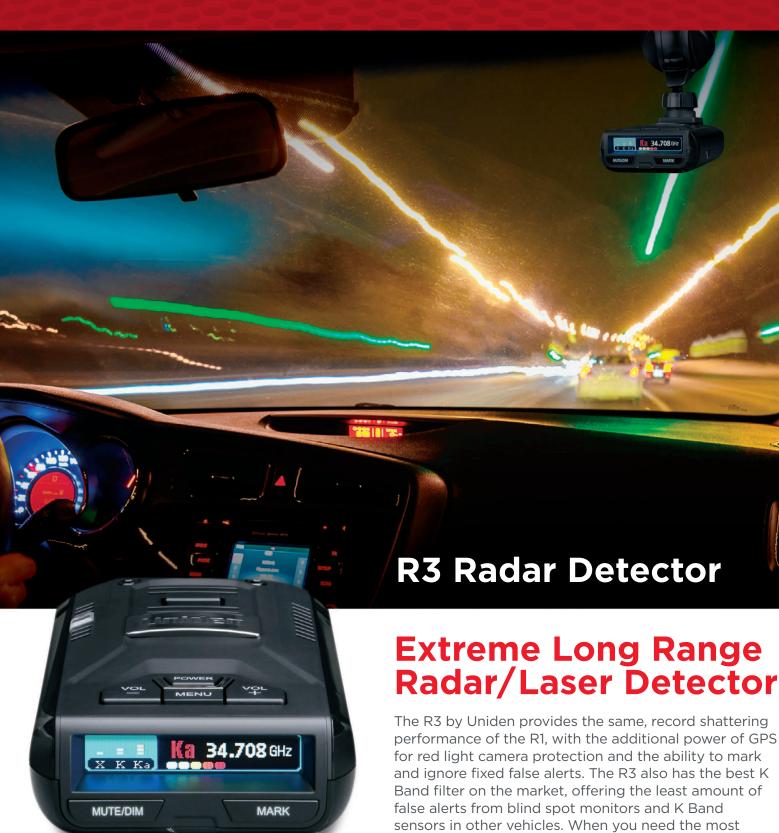

The Uniden R3 is the all around highest performing windshield mounted detector on the market.

Please visit Vortex Radar's YouTube channel for reviews and testing results: https://www.youtube.com/user/TravelCam1111