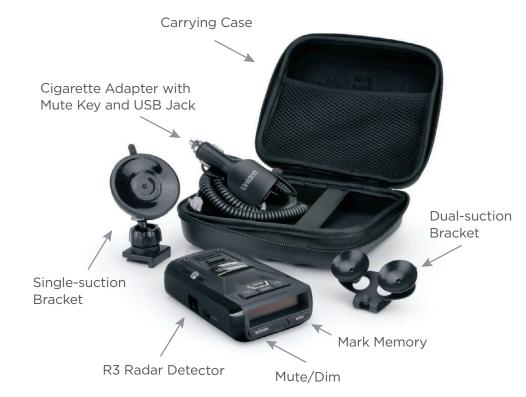

## **R3 Radar Detector**

- Extreme Range Laser Radar Detection
- Digital Signal Processor
- GPS Built-in
- Red Light Camera Alert
- Speed Camera Alert
- Advanced K/KA Band Filter
- Voice Notifications
- Quiet Ride (Speed-based Auto Mute)
- Ultra-bright Multi-colored OLED Display
- Radar Band Frequency Display (Current Speed, Battery Voltage, Altitude, Clock)
- Spectre Elite Undetectable
- MAX Speed Warning System
- Suction Mount Included (single and double)
- Carrying Case Included
- Cigarette Charger with Mute Key and USB Jack
- Upgradeable Firmware

Package Includes: Radar Detector, Single and Double Window Mount Bracket, Velcro Tape, Power Cord and Owner's Manual.

Product images and dimensions available at https://Uniden.com/Product-Information/Product-Images