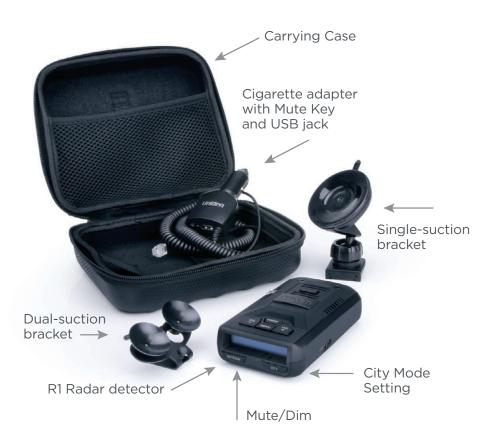

## **R1 Radar Detector**

- Extreme Long Range Laser **Radar Detection**
- Digital Signal Processor
- Ultra-bright Multi-colored **OLED** display
- Advanced K /KA Band Filter
- Radar Band Frequency Display
- Voice Notifications
- Spectre Elite Undetectable
- Suction Mount Included (single and double)
- Carrying Case Included
- Cigarette charger with Mute key
- Upgradable Firmware

The Uniden R1 is the best performing radar detector under \$300.

Please visit Vortex Radar's YouTube channel for reviews and testing results: https://www.youtube.com/user/TravelCam1111

Package Includes: Radar Detector, Single and Double Window Mount Bracket, Velcro Tape, Power Cord and Owner's Manual.