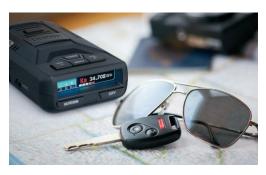

# **Extreme Long Range Radar/Laser Detector**

The R1 is the affordable answer for ultra high performance radar detection. It is the most sensitive windshield-mounted detector on the market with the added benefit of excellent false alert filtering. The result is a detector you can rely on to give you a great picture of the road ahead.